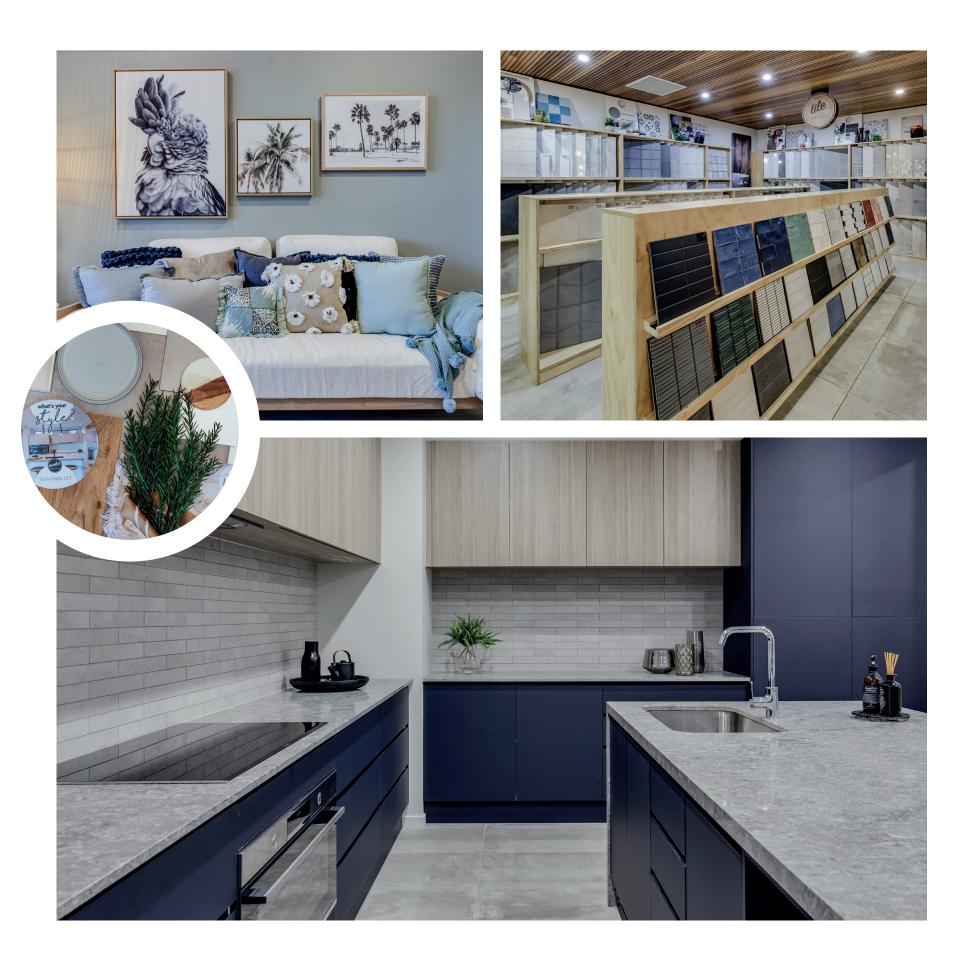

We have taken interior design and home styling to an entirely new level, creating the most innovative, comprehensive and convenient display of design trends. Enter a world of opportunity, showcasing many of Australia's leading brands in bath and kitchen fittings, appliances, building materials, floor coverings and much more.

Evolve offers an experience like no other.
By separating the studio into zones, we've made the process of selecting products and finishes incredibly easy and convenient. You can explore each zone at your own pace, and get a real understanding of all the different ways you can tell your story through your new Bold home. There's no rush, and our qualified interior design team is always on hand with expert advice and answers to your questions.